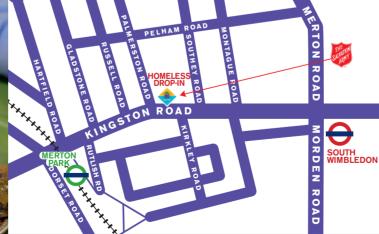

## To get in touch...

Just come along to the Drop-in any Wednesday or Friday, 10am to 2.30pm at the back of the Salvation Army on Kingston Road (next to the fire station)

Call us on 07843 280419

Email us at team@mertonfaithinaction.org

# Welcome to The Drop-in

Open Every Wednesday and Friday 10am to 2.30pm

Salvation Army Hall 109 Kingston Road South Wimbledon SW19 1LT

Just a few minutes walk from South Wimbledon tube station or Merton Park tram stop